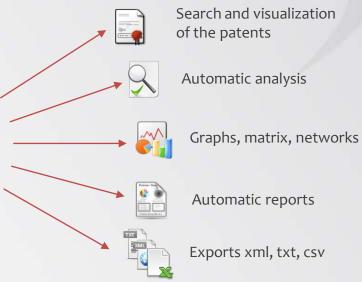

# Diagram of operation

- Automated access to Worlwide-Espacenet and USPTO patent databases
- Visualization of the patent information: biblio, abstract, claims, full text, drawing ...
- Expert analysis tools: groups, comments, scoring method ...
- > Statistical analysis on companies, technologies, dates ...
- Visualization of the citation networks
- Visualization of the legal status and patent life cycle
- Automatic customized reports
- Data Export to various formats
- Automatic survey and alert e-mail
- Multi users interface

#### Visualization of the patents

- Access to all patent texts and drawings
- Browsing of the drawings
- Original chart of the patent life cycle
- Local Search Engine for queries on downloaded information
- Download of original documents (full text, first pages ...)

#### Export

- Word reports
- Formats txt, xml, csv
- Direct connection to Excel
- Matheo Analyzer: bibliographical format