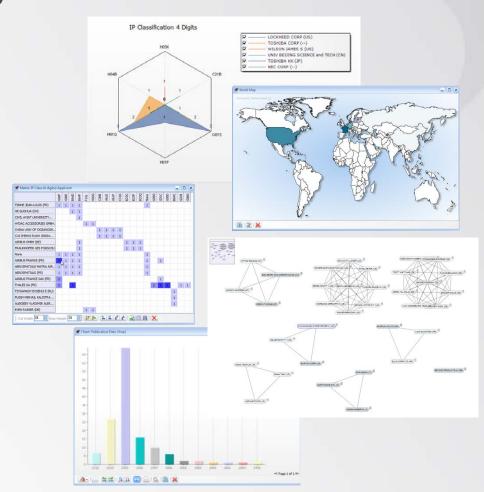

- Tags for Automatic Analysis
  - by companies,
  - by inventors,
  - by technology (IPC),
  - by date,
  - by country,
  - by family of patents,...
  - code inpadoc/legal status

- Interactive statistical analysis and charts
  - Histograms
  - Matrices
  - Networks
  - Country Maps

#### Data processing, Data mining,

- Data cleaning (empty fields, data homogenization,...)
- Group's processing
- Relevance, Scoring