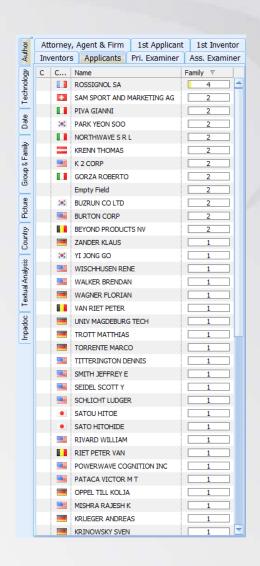

## A simple and convivial interface

- 1 List of patents and Local Search Engine
- Patent Information: Bibliographical data, abstract, claims, description, legal status, patent life cycle,...
- 3 Automatic analysis of patent data

- Automated access to Worlwide-Espacenet and USPTO patent databases
- Visualization of the patent information: biblio, abstract, claims, full text, drawing ...
- Expert analysis tools: groups, comments, scoring method ...
- > Statistical analysis on companies, technologies, dates ...
- Visualization of the citation networks
- Visualization of the legal status and patent life cycle
- Automatic customized reports
- Data Export to various formats
- Automatic survey and alert e-mail
- Multi users interface

- Tags for Automatic Analysis
  - by companies,
  - by inventors,
  - by technology (IPC),
  - by date,
  - by country,
  - by family of patents,...
  - code inpadoc/legal status

- Interactive statistical analysis and charts
  - Histograms
  - Matrices
  - Networks
  - Country Maps