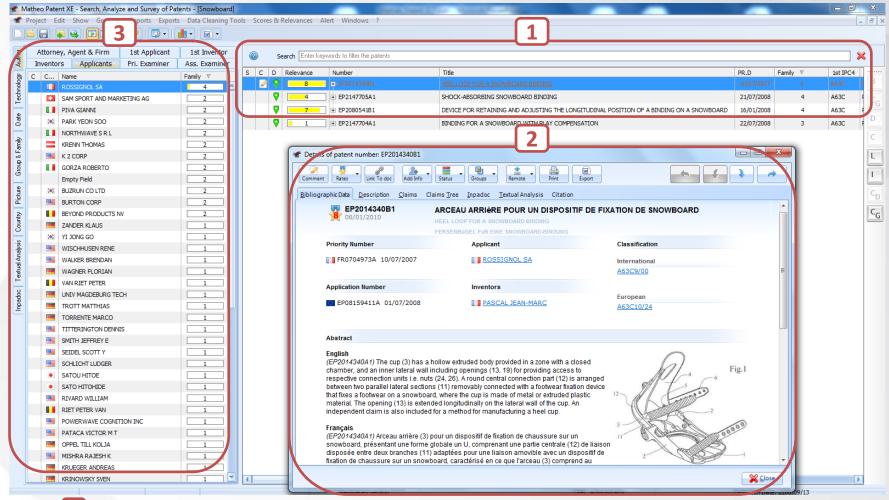

## The Matheo Patent interface

- Easy and friendly interface
- Automated download of patents
- Access to all the patent information in a click
- Automatic statistical analysis and indicators
- Interactive graphical outputs: charts, matrices, networks
- Advanced tools (Data cleaning, scoring, text mining, full text, reports, advanced search ...)
- Patent survey / Automatic alerts

## A simple and convivial interface

- 1 List of patents and Local Search Engine
- Patent Information: Bibliographical data, abstract, claims, description, legal status, patent life cycle,...
- 3 Automatic analysis of patent data

- Automated access to Worlwide-Espacenet and USPTO patent databases
- Visualization of the patent information: biblio, abstract, claims, full text, drawing ...
- Expert analysis tools: groups, comments, scoring method ...
- > Statistical analysis on companies, technologies, dates ...
- Visualization of the citation networks
- Visualization of the legal status and patent life cycle
- Automatic customized reports
- Data Export to various formats
- Automatic survey and alert e-mail
- Multi users interface

- Tags for Automatic Analysis
  - by companies,
  - by inventors,
  - by technology (IPC),
  - by date,
  - by country,
  - by family of patents,...
  - code inpadoc/legal status

- Interactive statistical analysis and charts
  - Histograms
  - Matrices
  - Networks
  - Country Maps