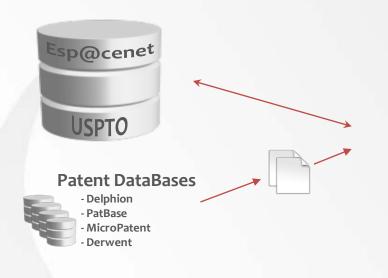

# Diagram of operation

#### Access to patent databases

Direct requests on Esp@cenet and USPTO

- > Search by keywords: companies, IPC, numbers ...
- Quick download of patent information available
- Importation from external databases (Delphion, PatBase, MicroPatent, Derwent)